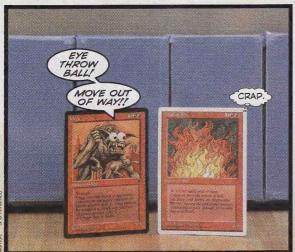

# SCIFI SI

# WHO WILL SURVIVE TO ICTION'S #1 ABACTER?

By the InQuest Gamer staff

he universe is a big place.

But when you throw the likes of the Predator, Darth Vader, the Terminator, Spock and 60 other sci-fi champions together, it's not big enough. Searching through sciencefiction's best movies, TV shows and video games, IQ Gamer recruited the coolest and toughest heroes and villains for a giant, single-elimination, online tournament on our InQuestmag.com website.

You, the fans, decided the outcome. Through six weeks of laser bolts and Jedi mind tricks. tens of thousands of fans cast their votes for each battle, one-by-one knocking contestants off until there was only one character sitting atop the #1 spot.